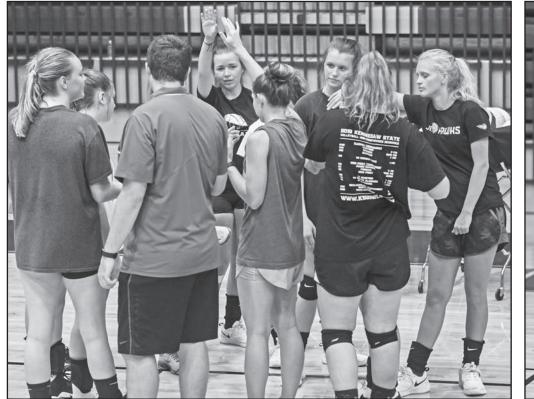

"They are further ahead than where I expected them to be," Swanson said. "There's

Union County volleyball coaches Megan Swanson and Seth Merritt have been holding workouts twice-a-week in the high school gym before official practice begins on July 29. Coach Swanson said there's been a noticeable overall improvement between this summer and last. Photo/Todd Forrest

Union County volleyball during its two-hour workout at the UCHS gym-nasium last Thursday morning. Photos by Todd Forrest