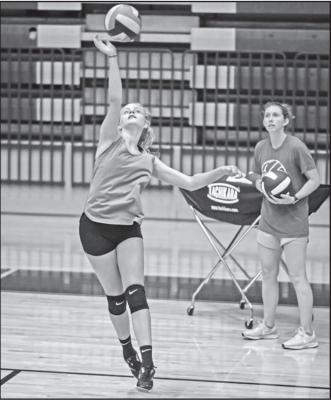

"They are further ahead than where I expected them to be," Swanson said. "There's

Union County volleyball coaches Megan Swanson and Seth Merritt have been holding workouts twice-a-week in the high school gym before official practice begins on July 29. Coach Swanson said there's been a noticeable overall improvement between this summer and last. Photo/Todd Forrest

Union County volleyball during its two-hour workout at the UCHS gym-nasium last Thursday morning. Photos by Todd Forrest